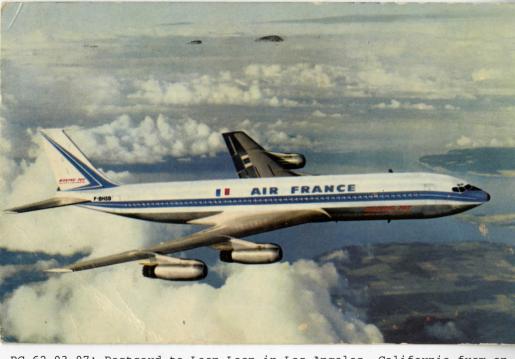

RG-62.03.07: Postcard to Leon Loen in Los Angeles, California from an unknown person in Canada.

Date:5 June 1961

de your deprin my de going Quadriréacteur géant de 140 tonnes, l'Intercontinent peut emmener 180 passagers. Il assure à 1000 Km/h toutes les grandes liaisons transocianiques. The giant 140-ton four-engined interconting of differences can carry 180 passengers. Flying at 500 m.p.s. plane operates on all major transocian route. Lunch wan royunh, Remb truck wet Langustor had elvetel sult white touso, Leon J. Loen surgangia Salata, fruit tart have a nun aidnon rund it megeott in a felet la ren 9006 Hanati Sh. les idealis. A forhor alathurk a hoger is is Kord truku . Sapialon hay new vogy veleun Los Angeles 46 a fortette is tinta mar kipushattam Bur s California U.S.A cottail high to neuch arange fined ottain. Hej Soh a giver mindenkins row Kulin maj na -37. 000 lat mayasın millim blet ligo